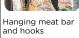

### **GENERAL FEATURES**

| Wall showcase with hanging meat bar (Width: 1250mm)                               | • |
|-----------------------------------------------------------------------------------|---|
| External chestnut laminate and black coated steel internally                      | • |
| Ventilated Cooling                                                                | • |
| Foaming Agent Cyclopentane (30mm per side - CFC Free)                             | • |
| Automatic compressor cycle defrost                                                | • |
| Digital display control                                                           | • |
| Interior LED light (with independent switch)                                      | • |
| Independent main switch                                                           | • |
| Adjustable shelves: 1 Pcs + hanging meat bar and 6 hooks                          | • |
| Panoramic ends providing the maximum visibility of the goods                      | • |
| Nightblind for an optimal energy conservation during nights (Fabric - Grey color) | • |
| Charcoal black bumper                                                             | • |
| N.4 Adjustable feet                                                               | • |
| Energy efficiency class: E                                                        | • |
|                                                                                   |   |