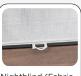

### **GENERAL FEATURES**

| Wall showcase with hanging meat bar (Width: 1250mm)                               | • |
|-----------------------------------------------------------------------------------|---|
| External chestnut laminate and black coated steel internally                      | • |
| Ventilated Cooling                                                                | • |
| Foaming Agent Cyclopentane (30mm per side - CFC Free)                             | • |
| Automatic compressor cycle defrost                                                | • |
| Digital display control                                                           | • |
| Interior LED light (with independent switch)                                      | • |
| Independent main switch                                                           | • |
| Adjustable shelves: 1 Pcs + hanging meat bar and 6 hooks                          | • |
| Panoramic ends providing the maximum visibility of the goods                      | • |
| Nightblind for an optimal energy conservation during nights (Fabric - Grey color) | • |
| Charcoal black bumper                                                             | • |
| N.4 Adjustable feet                                                               | • |
| Energy efficiency class: E                                                        | • |
|                                                                                   |   |

# VS 12

Nightblind (Fabric -Grey color)

The items can be supplied either with lockable castor