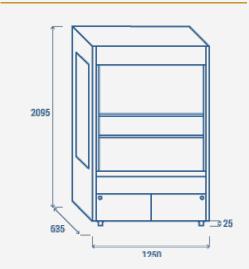

#### **TECHNICAL SPECIFICATIONS**

| Capacity                         | 624 L          |
|----------------------------------|----------------|
| Temperature                      | M1 (-1°C~+5°C) |
| Consumption                      | 17 kWh/24h     |
| Rated Power                      | 1757 W         |
| Noise level                      | 70 dB(A)       |
| Net Weight                       | 212 Kg         |
| Gross Weight                     | 254 Kg         |
| External Dimensions (WxDxH mm)   | 1250x635x2095  |
| Internal Dimensions (WxDxH mm)   | 1186x335x1165  |
| Packaging dimensions (WxDxH mm)  | 1360x760x2265  |
| Loading quantities 20'/40'/40'HQ | 11/22/22       |
|                                  |                |

## **PRODUCT DIMENSIONS**