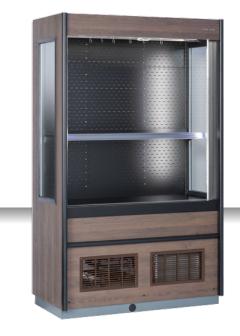

### **GENERAL FEATURES**

| Wall showcase with hanging meat bar (Width: 1250mm)                               | • |
|-----------------------------------------------------------------------------------|---|
| External chestnut laminate and black coated steel internally                      | • |
| Ventilated Cooling                                                                | • |
| Foaming Agent Cyclopentane (30mm per side - CFC Free)                             | • |
| Automatic compressor cycle defrost                                                | • |
| Digital display control                                                           | • |
| Interior LED light (with independent switch)                                      | • |
| Independent main switch                                                           | • |
| Adjustable shelves: 1 Pcs + hanging meat bar and 6 hooks                          | • |
| Panoramic ends providing the maximum visibility of the goods                      | • |
| Nightblind for an optimal energy conservation during nights (Fabric - Grey color) | • |
| Charcoal black bumper                                                             | • |
| N.4 Adjustable feet                                                               | • |
| Energy efficiency class: E                                                        | • |
|                                                                                   |   |

#### **TECHNICAL SPECIFICATIONS**

| Capacity                         | 624 L          |
|----------------------------------|----------------|
| Temperature                      | M1 (-1°C~+5°C) |
| Consumption                      | 17 kWh/24h     |
| Rated Power                      | 1757 W         |
| Noise level                      | 70 dB(A)       |
| Net Weight                       | 212 Kg         |
| Gross Weight                     | 254 Kg         |
| External Dimensions (WxDxH mm)   | 1250x635x2095  |
| Internal Dimensions (WxDxH mm)   | 1186x335x1165  |
| Packaging dimensions (WxDxH mm)  | 1360x760x2265  |
| Loading quantities 20'/40'/40'HQ | 11/22/22       |
|                                  |                |

# VS 12

Nightblind (Fabric -Grey color)

The items can be supplied either with lockable castor